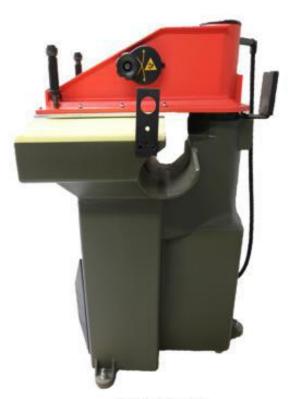

| Product Weight | 650kg              | 960kg                | 1050kg               | 1200kg               |

#### APPLICATIONS

- Cardboard
- Cork
- Foam
- Leather
- Paper
- Plastic
- Rubber



## DIMENSIONS





Front View



Side View



## WARRANTY AND CALIBRATION SERVICES

#### • 1 year Warranty

Our **Preventive Maintenance and Calibration (PM&C) program** has been designed to make the maintenance and calibration of your valuable testing equipment more cost effective by preventing breakdowns and downtime by regular calibration, service and replacement of defective parts. Take to us about this today.

### **RELATED ITEMS**

- 1. Use the C0024 Tool Steel Cutting Dies with the Clicker Press. The dies are designed to a range of Standards to suit a variety of testing methods.
- 2. Use the Coefficient of Friction Tester to determine kinetic and static friction.



IDM-C0024-M1



**IDM-C0055 Series** 



10 - 11 Colrado Court Hallam, Victoria, 3803, Australia Tel: +61 39708 6885 <u>sales@idminstruments.com.au</