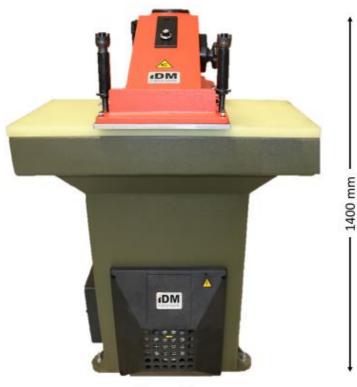

## MODELS & SPECIFICATIONS

| Product<br>Dimensions 900 x 820 x 1400mm 1000 x 1020 x 1400mm 1000 x 1020 x 1400mm 1000 x 1020 x 1400mm                                                                                                                                                                                                                                                                                                                                                                                                                                                                                                                                                                                                                                                                                                                                                                                                                                                                                                                                                                                                                                                                                                        |                | IDM-C0056-M1       | IDM-C0056-M2         | IDM-C0056-M3         | IDM-C0056-M4         |
|----------------------------------------------------------------------------------------------------------------------------------------------------------------------------------------------------------------------------------------------------------------------------------------------------------------------------------------------------------------------------------------------------------------------------------------------------------------------------------------------------------------------------------------------------------------------------------------------------------------------------------------------------------------------------------------------------------------------------------------------------------------------------------------------------------------------------------------------------------------------------------------------------------------------------------------------------------------------------------------------------------------------------------------------------------------------------------------------------------------------------------------------------------------------------------------------------------------|----------------|--------------------|----------------------|----------------------|----------------------|
| Tonnage 20T 27T 27T 27T   Maximum Stroke 90mm 90mm 90mm 90mm   Motor 1.1 kW 1.5 kW 1.5 kW 1.5 kW 1.5 kW   Power 3Hp 415V 3Hp 415V 3Hp 415V 3Hp 415V 1000 x 1020 x 1400mm 1000 x 1020 x 1400mm                                                                                                                                                                                                                                                                                                                                                                                                                                                                                                                                                                                                                                                                                                                                                                                                                                                                                                                                                                                                                  | -              | 900 x 430mm        | 1000 x 500mm         | 1000 x 500mm         | 1000 x 500mm         |
| Maximum Stroke 90mm 90mm 90mm 90mm   Motor 1.1 kW 1.5 kW 1.5 kW 1.5 kW   Power 3Hp 415V 3Hp 415V 3Hp 415V 3Hp 415VProduct   Product Dimensions 900 x 820 x 1400mm 1000 x 1020 x 1400mm 1000 x 1020 x 1400mm 1000 x 1020 x 1400mm                                                                                                                                                                                                                                                                                                                                                                                                                                                                                                                                                                                                                                                                                                                                                                                                                                                                                                                                                                               | Arm Width      | 370mm              | 370mm                | 500mm                | 610mm                |
| Motor 1.1 kW 1.5 kW 1.5 kW 1.5 kW   Power 3Hp 415V 3Hp 415V 3Hp 415V 3Hp 415V 3Hp 415V   Product<br>Dimensions 900 x 820 x 1400mm 1000 x 1020 x 1400mm 1000 x 1020 x 1400mm 1000 x 1020 x 1400mm                                                                                                                                                                                                                                                                                                                                                                                                                                                                                                                                                                                                                                                                                                                                                                                                                                                                                                                                                                                                               | Tonnage        | 20T                | 27T                  | 27T                  | 27T                  |
| Power 3Hp 415V 3Hp 415V 3Hp 415V 3Hp 415V 3Hp 415V 3Hp 415VProduct   Product<br>Dimensions 900 x 820 x 1400mm 1000 x 1020 x 1400mm <t< th=""><th>Maximum Stroke</th><th>90mm</th><th>90mm</th><th>90mm</th><th>90mm</th></t<> | Maximum Stroke | 90mm               | 90mm                 | 90mm                 | 90mm                 |
| Product<br>Dimensions 900 x 820 x 1400mm 1000 x 1020 x 1400mm 1000 x 1020 x 1400mm 1000 x 1020 x 1400mm                                                                                                                                                                                                                                                                                                                                                                                                                                                                                                                                                                                                                                                                                                                                                                                                                                                                                                                                                                                                                                                                                                        | Motor          | 1.1 kW             | 1.5 kW               | 1.5 kW               | 1.5 kW               |
| Dimensions 900 x 820 x 1400mm 1000 x 1020 x 140                                                                                                                                                                                                                                                                                                                                                                                                                                                                                                                                                                                                                                                                                                                                                                                                                                                                                                                                                                                                                                                                                                 | Power          | 3Hp 415V           | 3Hp 415V             | 3Hp 415V             | 3Hp 415VProduct      |
|                                                                                                                                                                                                                                                                                                                                                                                                                                                                                                                                                                                                                                                                                                                                                                                                                                                                                                                                                                                                                                                                                                                                                                                                                |                | 900 x 820 x 1400mm | 1000 x 1020 x 1400mm | 1000 x 1020 x 1400mm | 1000 x 1020 x 1400mm |
| Product Weight 650kg 960kg 1050kg 1200kg                                                                                                                                                                                                                                                                                                                                                                                                                                                                                                                                                                                                                                                                                                                                                                                                                                                                                                                                                                                                                                                                                                                                                                       | Product Weight | 650kg              | 960kg                | 1050kg               | 1200kg               |

## DIMENSIONS

Front View

Side View