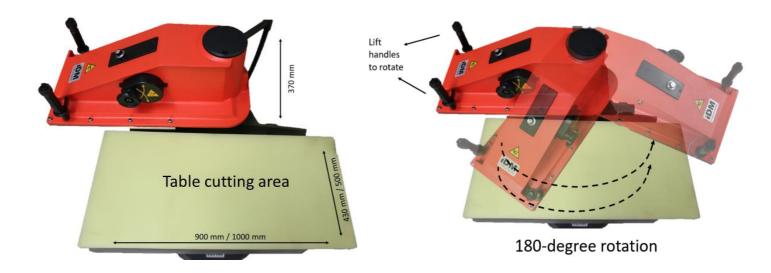

To guarantee maximum visibility of the material, the swing beam can be easily moved left-right by the operator in order to collect the die cut pieces and re-position the tool for the next cut.

- Automatic stroke end setting
- · Different height cutting die without adjustment
- · Control push buttons with built in device
- Overload protection
- High speed and low energy consumption
- Ductile cast iron body made the machine durable and work quietly.

## MODELS & SPECIFICATIONS

| Product<br>Dimensions 900 x 820 x 1400mm 1000 x 1020 x 1400mm 1000 x 1020 x 1400mm 1000 x 1020 x 1400mm                                                                                                                                                                                                                                                                                                                                                                                                                                                                                                                                                                                                                                                                                                                                                                                                                                                                                                                                                                                                                                                                                                        |                | IDM-C0056-M1       | IDM-C0056-M2         | IDM-C0056-M3         | IDM-C0056-M4         |
|----------------------------------------------------------------------------------------------------------------------------------------------------------------------------------------------------------------------------------------------------------------------------------------------------------------------------------------------------------------------------------------------------------------------------------------------------------------------------------------------------------------------------------------------------------------------------------------------------------------------------------------------------------------------------------------------------------------------------------------------------------------------------------------------------------------------------------------------------------------------------------------------------------------------------------------------------------------------------------------------------------------------------------------------------------------------------------------------------------------------------------------------------------------------------------------------------------------|----------------|--------------------|----------------------|----------------------|----------------------|
| Tonnage 20T 27T 27T 27T   Maximum Stroke 90mm 90mm 90mm 90mm   Motor 1.1 kW 1.5 kW 1.5 kW 1.5 kW 1.5 kW   Power 3Hp 415V 3Hp 415V 3Hp 415V 3Hp 415V 1000 x 1020 x 1400mm 1000 x 1020 x 1400mm                                                                                                                                                                                                                                                                                                                                                                                                                                                                                                                                                                                                                                                                                                                                                                                                                                                                                                                                                                                                                  | -              | 900 x 430mm        | 1000 x 500mm         | 1000 x 500mm         | 1000 x 500mm         |
| Maximum Stroke 90mm 90mm 90mm 90mm   Motor 1.1 kW 1.5 kW 1.5 kW 1.5 kW   Power 3Hp 415V 3Hp 415V 3Hp 415V 3Hp 415VProduct   Product Dimensions 900 x 820 x 1400mm 1000 x 1020 x 1400mm 1000 x 1020 x 1400mm 1000 x 1020 x 1400mm                                                                                                                                                                                                                                                                                                                                                                                                                                                                                                                                                                                                                                                                                                                                                                                                                                                                                                                                                                               | Arm Width      | 370mm              | 370mm                | 500mm                | 610mm                |
| Motor 1.1 kW 1.5 kW 1.5 kW 1.5 kW   Power 3Hp 415V 3Hp 415V 3Hp 415V 3Hp 415V 3Hp 415V   Product<br>Dimensions 900 x 820 x 1400mm 1000 x 1020 x 1400mm 1000 x 1020 x 1400mm 1000 x 1020 x 1400mm                                                                                                                                                                                                                                                                                                                                                                                                                                                                                                                                                                                                                                                                                                                                                                                                                                                                                                                                                                                                               | Tonnage        | 20T                | 27T                  | 27T                  | 27T                  |
| Power 3Hp 415V 3Hp 415V 3Hp 415V 3Hp 415V 3Hp 415V 3Hp 415VProduct   Product<br>Dimensions 900 x 820 x 1400mm 1000 x 1020 x 1400mm <t< th=""><th>Maximum Stroke</th><th>90mm</th><th>90mm</th><th>90mm</th><th>90mm</th></t<> | Maximum Stroke | 90mm               | 90mm                 | 90mm                 | 90mm                 |
| Product<br>Dimensions 900 x 820 x 1400mm 1000 x 1020 x 1400mm 1000 x 1020 x 1400mm 1000 x 1020 x 1400mm                                                                                                                                                                                                                                                                                                                                                                                                                                                                                                                                                                                                                                                                                                                                                                                                                                                                                                                                                                                                                                                                                                        | Motor          | 1.1 kW             | 1.5 kW               | 1.5 kW               | 1.5 kW               |
| Dimensions 900 x 820 x 1400mm 1000 x 1020 x 140                                                                                                                                                                                                                                                                                                                                                                                                                                                                                                                                                                                                                                                                                                                                                                                                                                                                                                                                                                                                                                                                                                 | Power          | 3Hp 415V           | 3Hp 415V             | 3Hp 415V             | 3Hp 415VProduct      |
|                                                                                                                                                                                                                                                                                                                                                                                                                                                                                                                                                                                                                                                                                                                                                                                                                                                                                                                                                                                                                                                                                                                                                                                                                |                | 900 x 820 x 1400mm | 1000 x 1020 x 1400mm | 1000 x 1020 x 1400mm | 1000 x 1020 x 1400mm |
| Product Weight 650kg 960kg 1050kg 1200kg                                                                                                                                                                                                                                                                                                                                                                                                                                                                                                                                                                                                                                                                                                                                                                                                                                                                                                                                                                                                                                                                                                                                                                       | Product Weight | 650kg              | 960kg                | 1050kg               | 1200kg               |

## DIMENSIONS

Front View

Side View