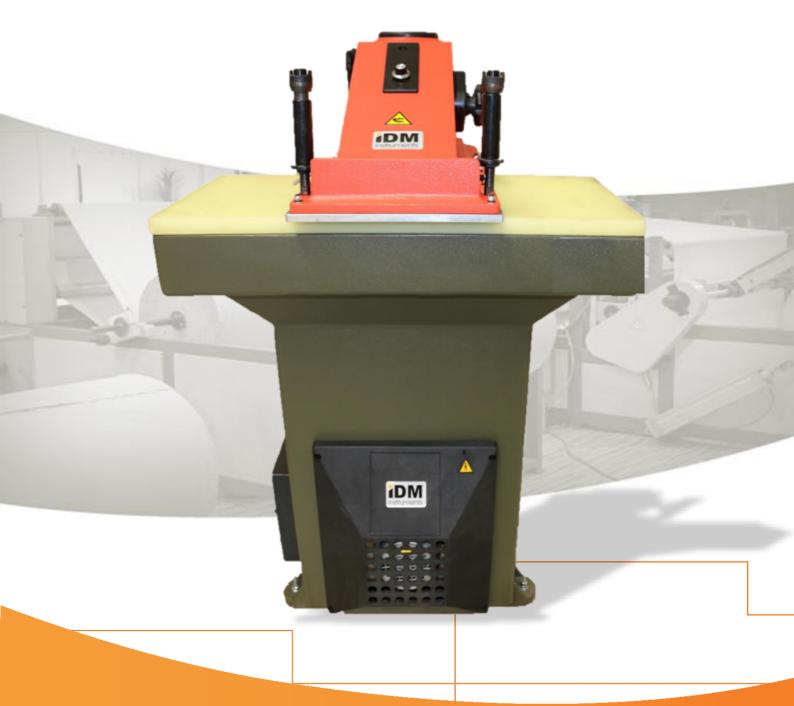

# **CLICKER PRESS**

#### INTRODUCTION

These economically priced Clicker Presses are used for a wide variety of die cutting applications. The Clicker Press machines are completely hydraulic and are made of strong casting material to ensure powerful yet quiet running. The Clicker Press casting also insures maximum beam strength and performance. All moving parts are made of hardened steel and are self-lubricating. There are many models available ranging from 8-25 tons with bed sizes up to 20"x40" and cutting heads up to 24" in width.